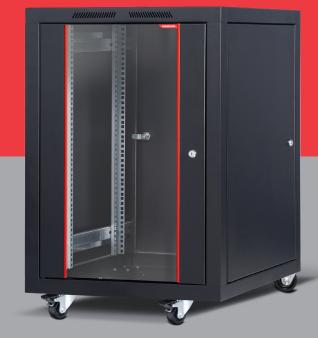

## Free Standing Cabinets

- COSMOLINE cabinets have four side openable, lockable and easily removable covers.
- The rear and side covers are made by DKP sheet and the front side is made by 4 mm thick, impact resistant, tempered and smoked-colored glass which is supported by metal frames
- The main frame is 1,5 mm, side and rear covers are 1,2 mm steel sheet.
- The frame and corner profiles have nested structure and this structure provides high strength.
- Ventilation is provided by cooling units with 2,4 or 6 fans.
- There are four 19" mounting profiles and these profiles can move deep within the cabinet.
- Mounting profiles have U markings that facilitate the mounting process.
- At the bottom part of the cabinets there is a sliding and dust-protected brushed cable entry.
- It has the option of using wheeled and fixed legs.
- Painted by impact-resistant, high strength, electrostatic
  Ral 9005 texture black color.
- All test procedures have been carried out and has ROSH, CE, EN 61587-1 standards.